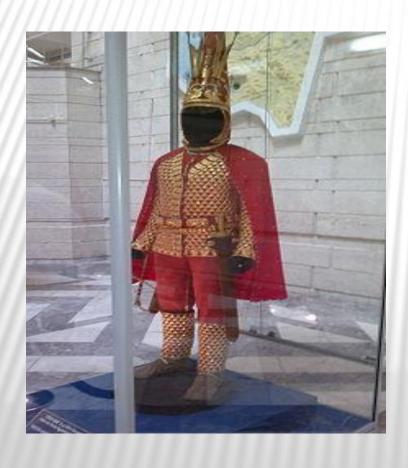

15:00-16:00- Rest at the lake, lunch this style.

16:15 -Collection of the bus.

16:15-17:00-drive to the Issyk burial mound, where he found a "Golden Man".

17:00-17:20- visit the monument of "The Golden Man".

# The "Ostrich farm", The museum of the "Golden Man".