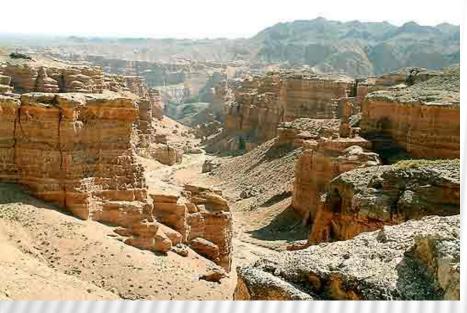

### **Excursion "Charyn Canyon"**

\* Charyn Canyon is a unique monument of nature, preserved from the Paleocene epoch. His age is more than 30 million years. These natural landscapes are preserved only in a few places in the world. On the banks of the river grows relict tree - Ash Sogdian, one of the oldest types of modern flora, referred on international inventory disappearing species (relic of the dinosaurs) survived to the end of the Tertiary pre-glacial period.

### **Timetable excursions «Charyn Canyon»:**

07:30 - fee; 08:00 - Departure.

09:45-10:00 - Sanitary stop on the "Eagle."

12:30-13:30 - The arrival of buses parked at the canyon Charyn, a tour of the

"Valley of Castles" to the Charyn River.