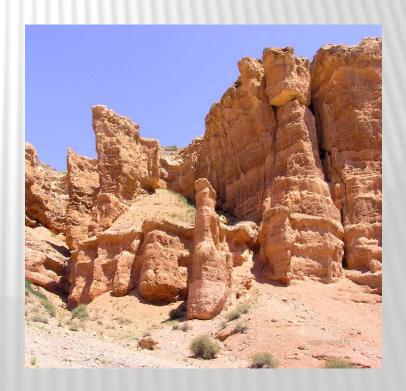

### **Excursion "Charyn Canyon"**

\* Charyn Canyon is a unique monument of nature, preserved from the Paleocene epoch. His age is more than 30 million years. These natural landscapes are preserved only in a few places in the world. On the banks of the river grows relict tree - Ash Sogdian, one of the oldest types of modern flora, referred on international inventory disappearing species (relic of the dinosaurs) survived to the end of the Tertiary pre-glacial period.

13:30-14:15 - Walk around the neighborhood time for photography.

14:15-15:30 - A sightseeing tour with a tour of "Dragon's Gorge" and the descent through the "Devil's Mouth."

14:30-16:00 - Returning to the bus, departure the city.