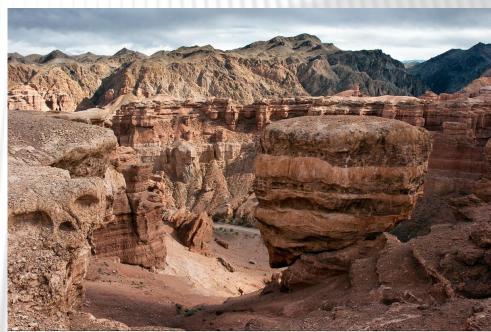

### **Excursion "Charyn Canyon"**

\* Charyn Canyon is a unique monument of nature, preserved from the Paleocene epoch. His age is more than 30 million years. These natural landscapes are preserved only in a few places in the world. On the banks of the river grows relict tree - Ash Sogdian, one of the oldest types of modern flora, referred on international inventory disappearing species (relic of the dinosaurs) survived to the end of the Tertiary pre-glacial period.

### **Timetable excursions «Charyn Canyon»:**

07:30 - fee; 08:00 - Departure.

09:45-10:00 - Sanitary stop on the "Eagle."

12:30-13:30 - The arrival of buses parked at the canyon Charyn, a tour of the

"Valley of Castles" to the Charyn River.

13:30-14:15 - Walk around the neighborhood time for photography.

14:15-15:30 - A sightseeing tour with a tour of "Dragon's Gorge" and the descent through the "Devil's Mouth."

14:30-16:00 - Returning to the bus, departure the city.